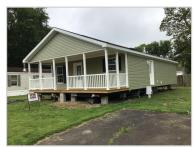

#### Featured Benefits:

Ranch home
Gable entry home
Shutters
Shingle roof
Vinyl siding
Vinyl foundation enclosure
Full covered porch

#### Overview:

The full covered porch makes this home. Featuring an open concept living with plenty of space. The home has a large kitchen with plenty of storage and stainless-steel appliances. The larger bedrooms are a must see. The master bedroom has a walk-in closet, large master bath, with a large vanity and full mirror and a walk-in shower. If you're looking for a home all on one floor this model may be perfect for you