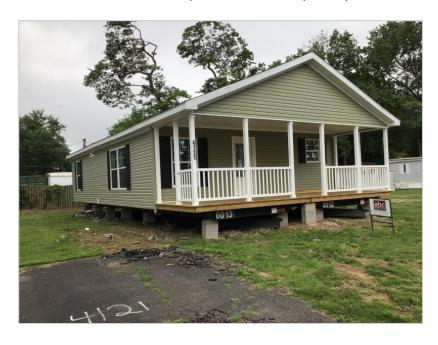

**FOR SALE** \$ 160,000

# 4121 Davis Drive, Morrisville, PA, 19067

#### Featured Benefits:

Ranch home
Gable entry home
Shutters
Shingle roof
Vinyl siding
Vinyl foundation enclosure
Full covered porch

#### Overview:

The full covered porch makes this home. Featuring an open concept living with plenty of space. The home has a large kitchen with plenty of storage and stainless-steel appliances. The larger bedrooms are a must see. The master bedroom has a walk-in closet, large master bath, with a large vanity and full mirror and a walk-in shower. If you're looking for a home all on one floor this model may be perfect for you