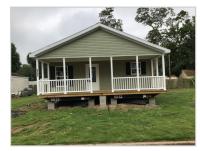

#### Featured Benefits:

Ranch home
Gable entry home
Shutters
Shingle roof
Vinyl siding
Vinyl foundation enclosure
Full covered porch

#### Overview:

The full covered porch makes this home. Featuring an open concept living with plenty of space. The home has a large kitchen with plenty of storage and stainless-steel appliances. The larger bedrooms are a must see. The master bedroom has a walk-in closet, large master bath, with a large vanity and full mirror and a walk-in shower. If you're looking for a home all on one floor this model may be perfect for you